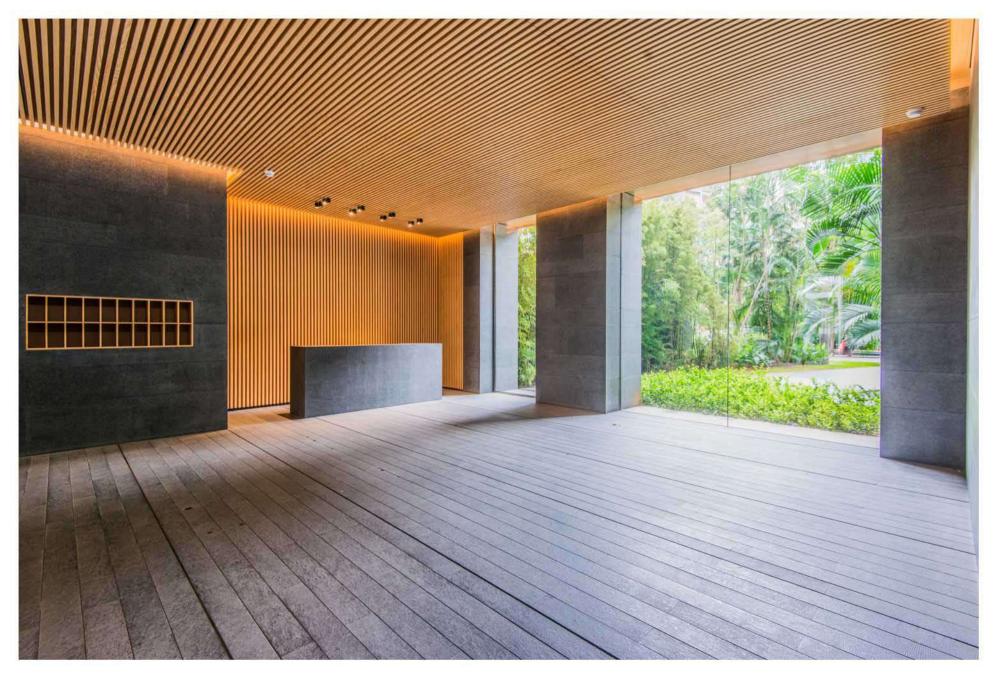

## 20|30 FACILITIES

2500 m<sup>2</sup> of Gardens

**Gated Community** 

24/7 Maintenance Service Crew

50 Visitor Parking Spots

Private Health Club

**Outdoor Pool** 

Indoor Pool / Jacuzzi

Secluded Driver Quarters

Secluded Driver Lounge

Multipurpose Lounge

Wine Cellar

With 1800 m<sup>2</sup> of Photovoltaic panels generating electricity to supply all common areas and Zinc cladding providing proper thermal and acoustic insulation, 2030 blends luxury with unprecedented Eco-friendliness.