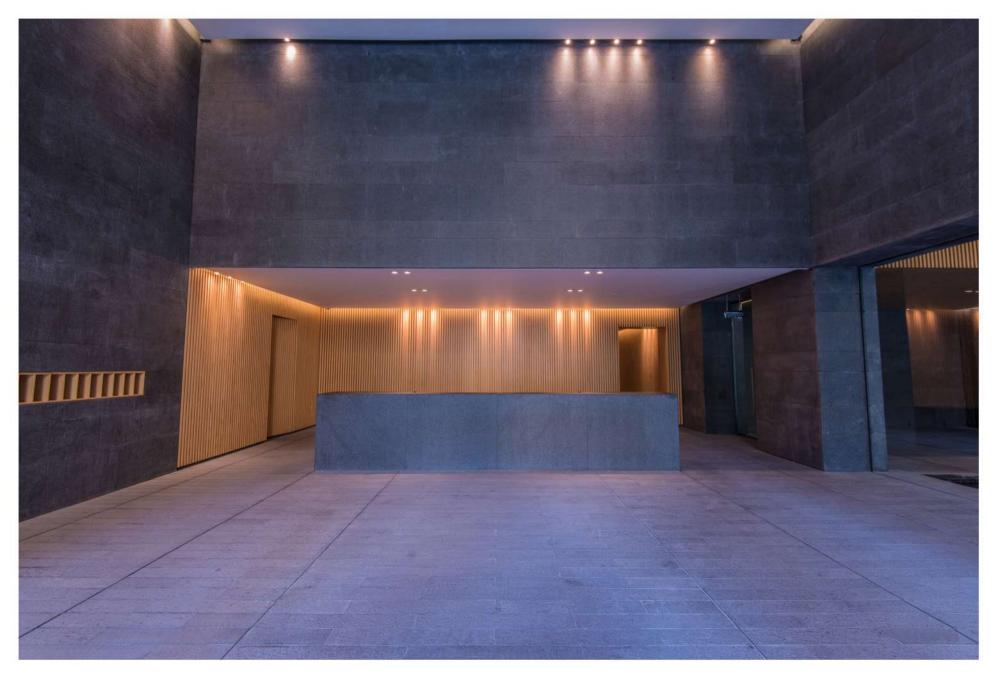

## 20|30 FACILITIES

2500 m<sup>2</sup> of Gardens

**Gated Community** 

24/7 Maintenance Service Crew

50 Visitor Parking Spots

Private Health Club

**Outdoor Pool** 

Indoor Pool / Jacuzzi

Secluded Driver Quarters

Secluded Driver Lounge

Multipurpose Lounge

Wine Cellar

With 1800 m<sup>2</sup> of Photovoltaic panels generating electricity to supply all common areas and Zinc cladding providing proper thermal and acoustic insulation, 2030 blends luxury with unprecedented Eco-friendliness.