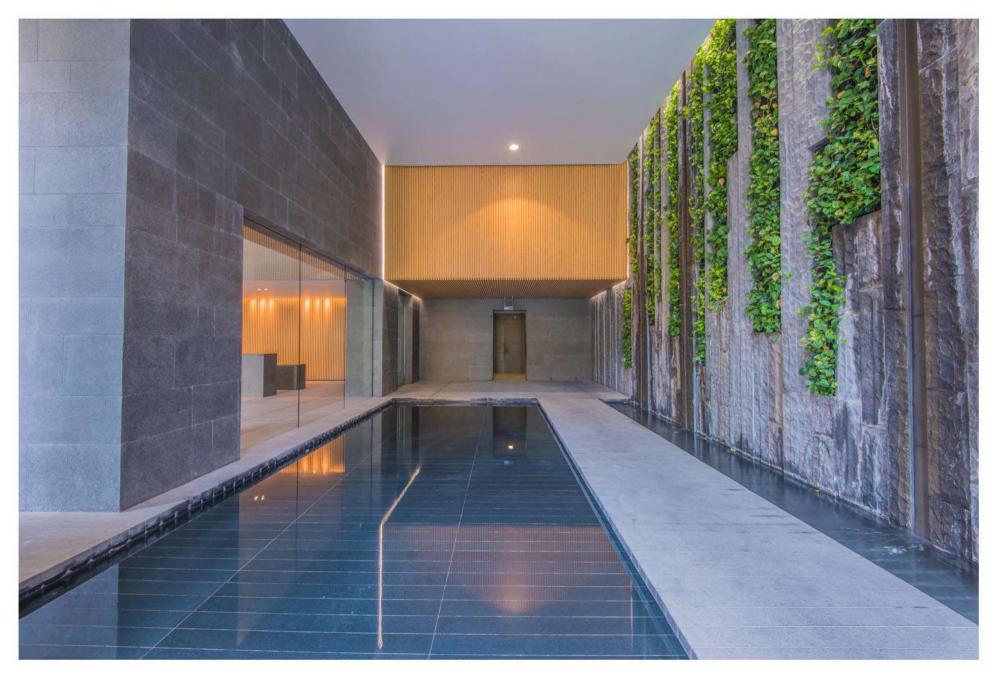

## 20|30 FACILITIES

2500 m<sup>2</sup> of Gardens

**Gated Community** 

24/7 Maintenance Service Crew

50 Visitor Parking Spots

Private Health Club

**Outdoor Pool** 

Indoor Pool / Jacuzzi

Secluded Driver Quarters

Secluded Driver Lounge

Multipurpose Lounge

Wine Cellar

With 1800 m<sup>2</sup> of Photovoltaic panels generating electricity to supply all common areas and Zinc cladding providing proper thermal and acoustic insulation, 2030 blends luxury with unprecedented Eco-friendliness.