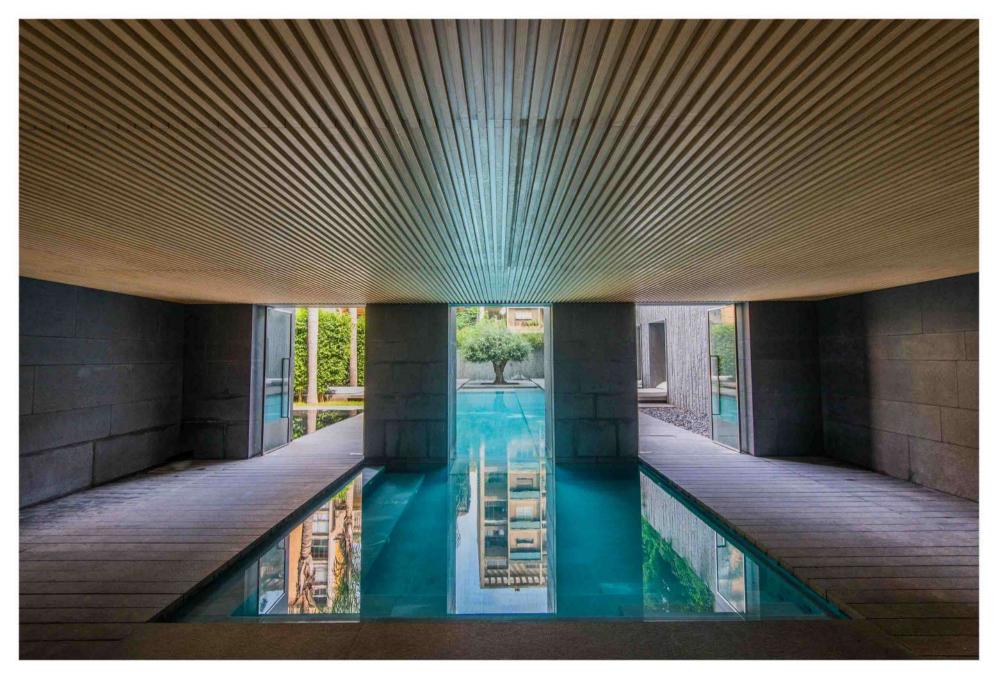

## 20|30 FACILITIES

2500 m<sup>2</sup> of Gardens

**Gated Community** 

24/7 Maintenance Service Crew

50 Visitor Parking Spots

Private Health Club

**Outdoor Pool** 

Indoor Pool / Jacuzzi

Secluded Driver Quarters

Secluded Driver Lounge

Multipurpose Lounge

Wine Cellar

With 1800 m<sup>2</sup> of Photovoltaic panels generating electricity to supply all common areas and Zinc cladding providing proper thermal and acoustic insulation, 2030 blends luxury with unprecedented Eco-friendliness.