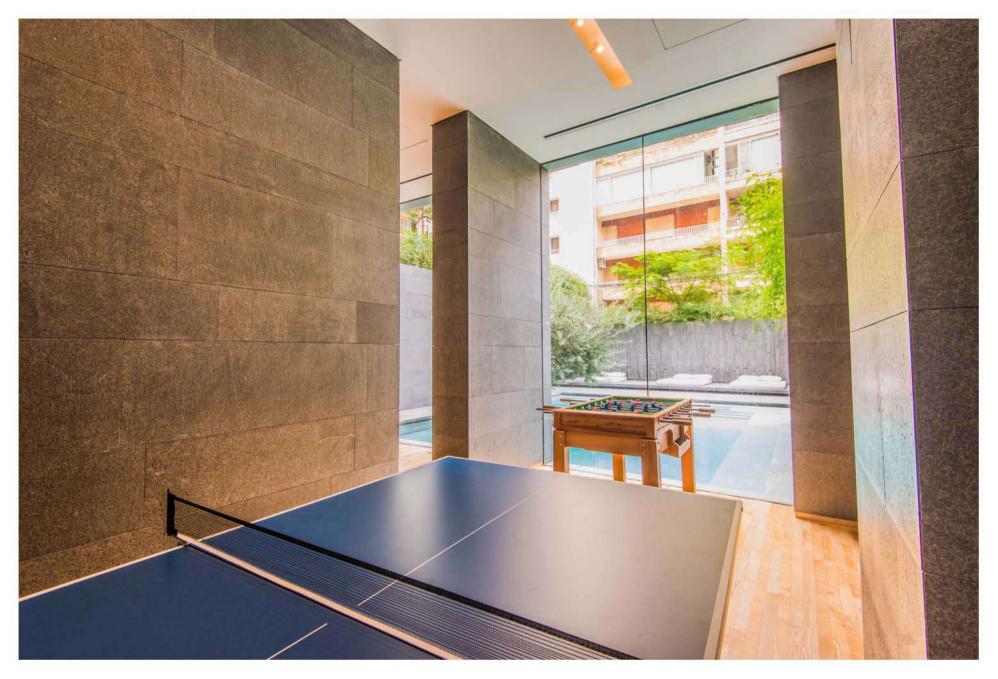

## 20|30 FACILITIES

2500 m<sup>2</sup> of Gardens

**Gated Community** 

24/7 Maintenance Service Crew

50 Visitor Parking Spots

Private Health Club

**Outdoor Pool** 

Indoor Pool / Jacuzzi

Secluded Driver Quarters

Secluded Driver Lounge

Multipurpose Lounge

Wine Cellar

With 1800 m<sup>2</sup> of Photovoltaic panels generating electricity to supply all common areas and Zinc cladding providing proper thermal and acoustic insulation, 2030 blends luxury with unprecedented Eco-friendliness.