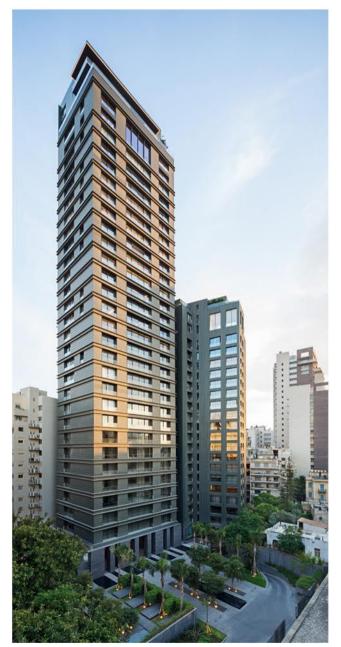

## 20|30 FACILITIES

2500 m<sup>2</sup> of Gardens

**Gated Community** 

24/7 Maintenance Service Crew

50 Visitor Parking Spots

Private Health Club

**Outdoor Pool** 

Indoor Pool / Jacuzzi

Secluded Driver Quarters

Secluded Driver Lounge

Multipurpose Lounge

Wine Cellar

With 1800 m<sup>2</sup> of Photovoltaic panels generating electricity to supply all common areas and Zinc cladding providing proper thermal and acoustic insulation, 2030 blends luxury with unprecedented Eco-friendliness.