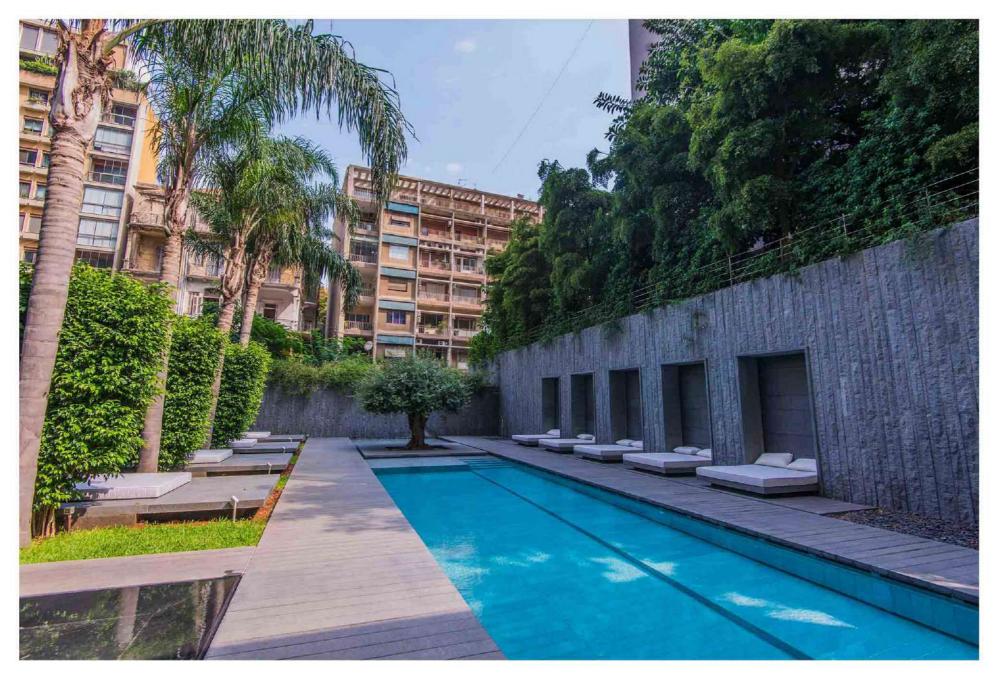

## 20|30 FACILITIES

2500 m<sup>2</sup> of Gardens

**Gated Community** 

24/7 Maintenance Service Crew

50 Visitor Parking Spots

Private Health Club

**Outdoor Pool** 

Indoor Pool / Jacuzzi

Secluded Driver Quarters

Secluded Driver Lounge

Multipurpose Lounge

Wine Cellar

With 1800 m<sup>2</sup> of Photovoltaic panels generating electricity to supply all common areas and Zinc cladding providing proper thermal and acoustic insulation, 2030 blends luxury with unprecedented Eco-friendliness.