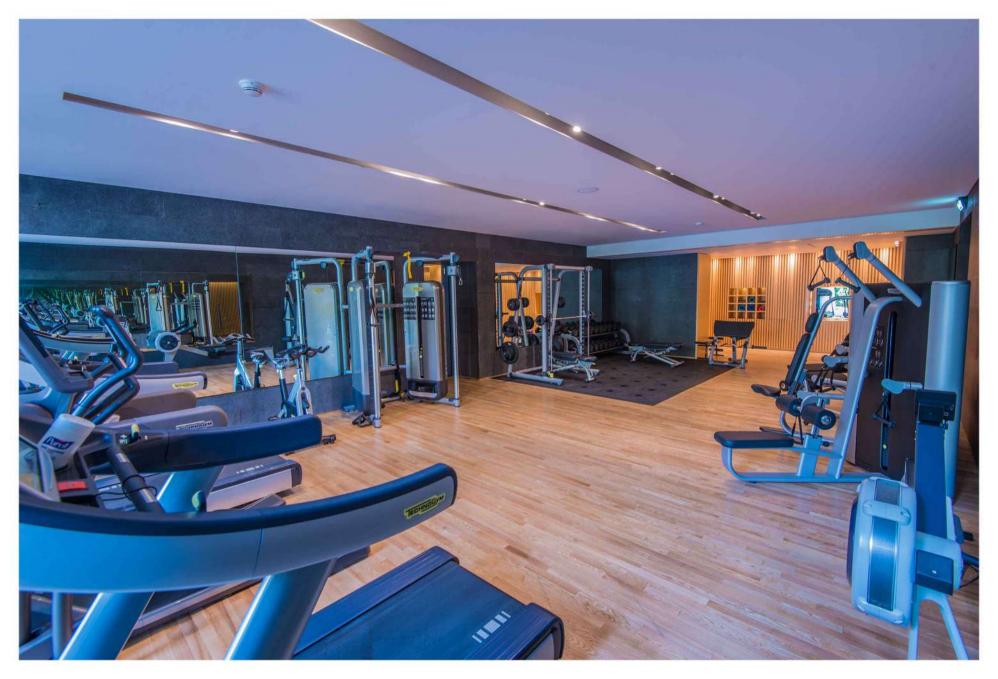

## 20|30 FACILITIES

2500 m<sup>2</sup> of Gardens

**Gated Community** 

24/7 Maintenance Service Crew

50 Visitor Parking Spots

Private Health Club

**Outdoor Pool** 

Indoor Pool / Jacuzzi

Secluded Driver Quarters

Secluded Driver Lounge

Multipurpose Lounge

Wine Cellar

With 1800 m<sup>2</sup> of Photovoltaic panels generating electricity to supply all common areas and Zinc cladding providing proper thermal and acoustic insulation, 2030 blends luxury with unprecedented Eco-friendliness.