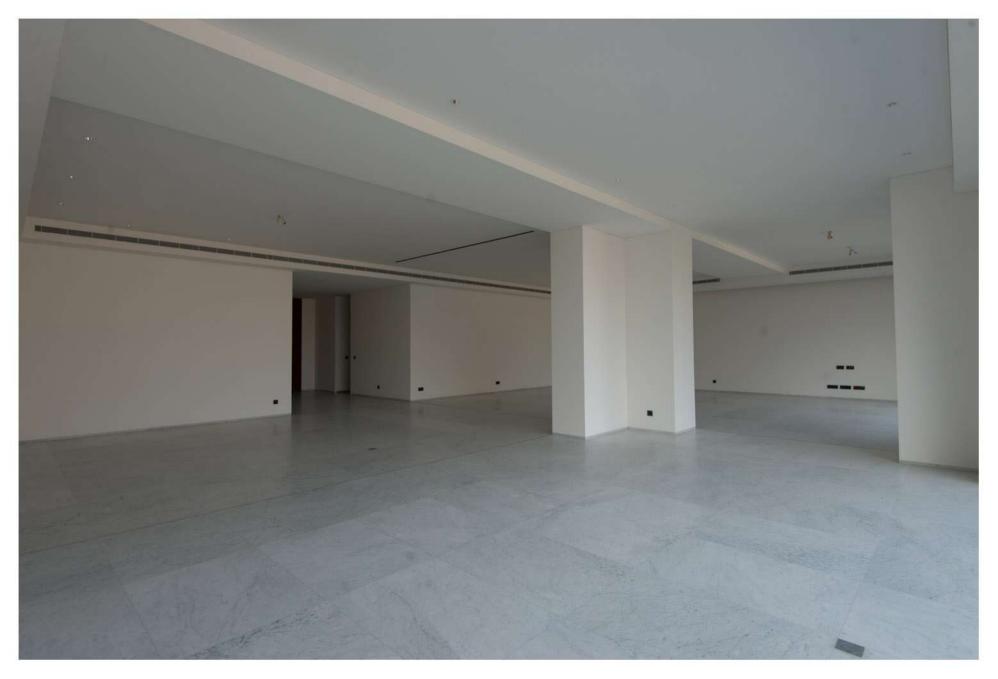

### 20|30 Apartment A6

Location: Block A - 6th Floor

Area: 600 m<sup>2</sup>

#### Includes:

- 200 m<sup>2</sup> Open Reception Area
- 4 Master Bedrooms
- High-End Kitchen + Appliances
- 1 Family Room
- 1 Guest Bathroom
- 2 Service Rooms + Bathroom
- 4 Parking Spots
- 1 Storage
- 1 Driver Room
- 1 Refrigerated Wine Locker

#### Specifications:

- ✓ VRV Air Conditioning
- ✓ Floor Heating
- ✓ Low-E Double Glazing Vitrocsa
  ✓ Marble Tiling in Reception Area
- ✓ Home Automation

- ✓ Italian Sanitary Fixtures (Boffi/Neve)
- ✓ VIKING Kitchen Appliances
- ✓ Wood Flooring in Bedrooms Area