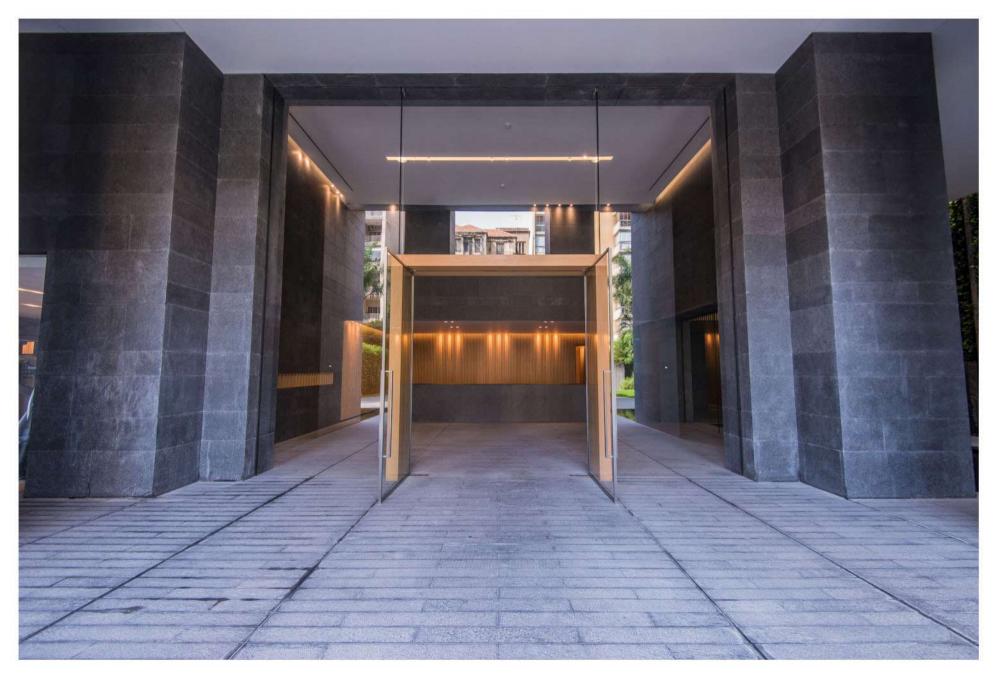

## 20|30 FACILITIES

2500 m<sup>2</sup> of Gardens

**Gated Community** 

24/7 Maintenance Service Crew

50 Visitor Parking Spots

Private Health Club

**Outdoor Pool** 

Indoor Pool / Jacuzzi

Secluded Driver Quarters

Secluded Driver Lounge

Multipurpose Lounge

Wine Cellar

With 1800 m<sup>2</sup> of Photovoltaic panels generating electricity to supply all common areas and Zinc cladding providing proper thermal and acoustic insulation, 2030 blends luxury with unprecedented Eco-friendliness.