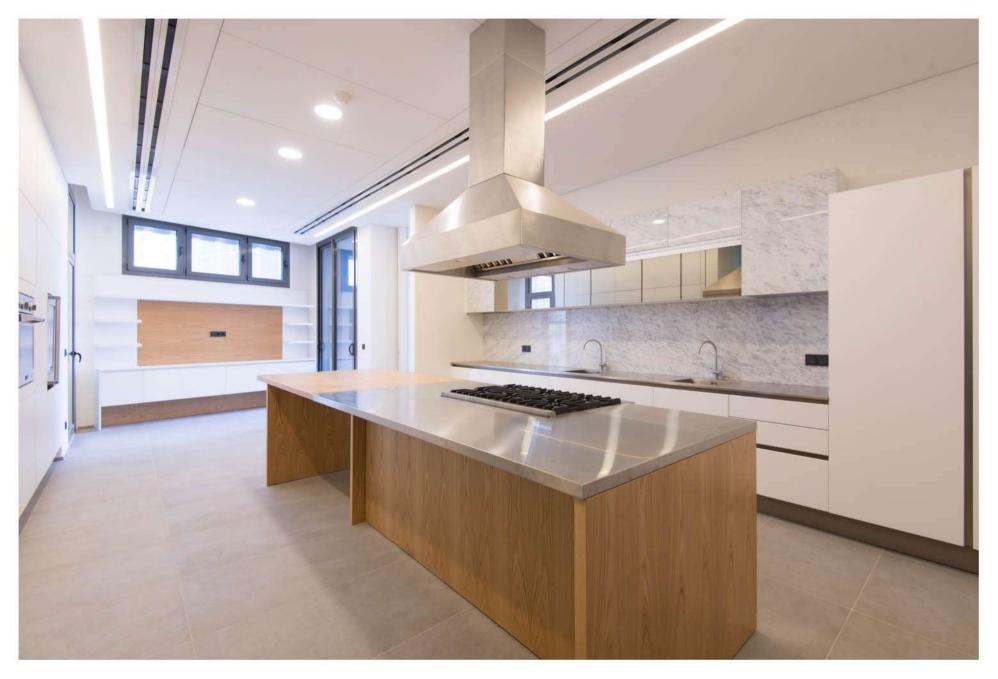

#### Includes:

- 200 m<sup>2</sup> Open Reception Area
- 4 Master Bedrooms
- High-End Kitchen + Appliances
- 1 Family Room
- 1 Guest Bathroom
- 2 Service Rooms + Bathroom
- 4 Parking Spots
- 1 Storage
- 1 Driver Room
- 1 Refrigerated Wine Locker

#### Specifications:

- ✓ VRV Air Conditioning
- ✓ Floor Heating
- ✓ Low-E Double Glazing Vitrocsa
  ✓ Marble Tiling in Reception Area
- ✓ Home Automation

- ✓ Italian Sanitary Fixtures (Boffi/Neve)
- ✓ VIKING Kitchen Appliances
- ✓ Wood Flooring in Bedrooms Area