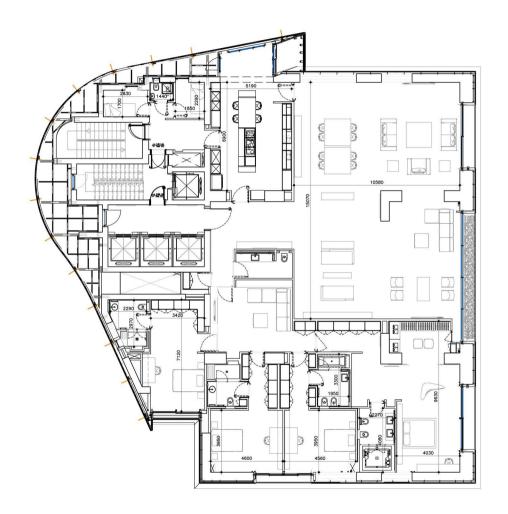

### 20|30 Apartment A6

Location: Block A - 6th Floor

Area: 600 m<sup>2</sup>

#### Includes:

- 200 m<sup>2</sup> Open Reception Area
- 4 Master Bedrooms
- High-End Kitchen + Appliances
- 1 Family Room
- 1 Guest Bathroom
- 2 Service Rooms + Bathroom
- 4 Parking Spots
- 1 Storage
- 1 Driver Room
- 1 Refrigerated Wine Locker

PROJECT:

DRAWING TITLE:

A6

FLOOR LAYOUT