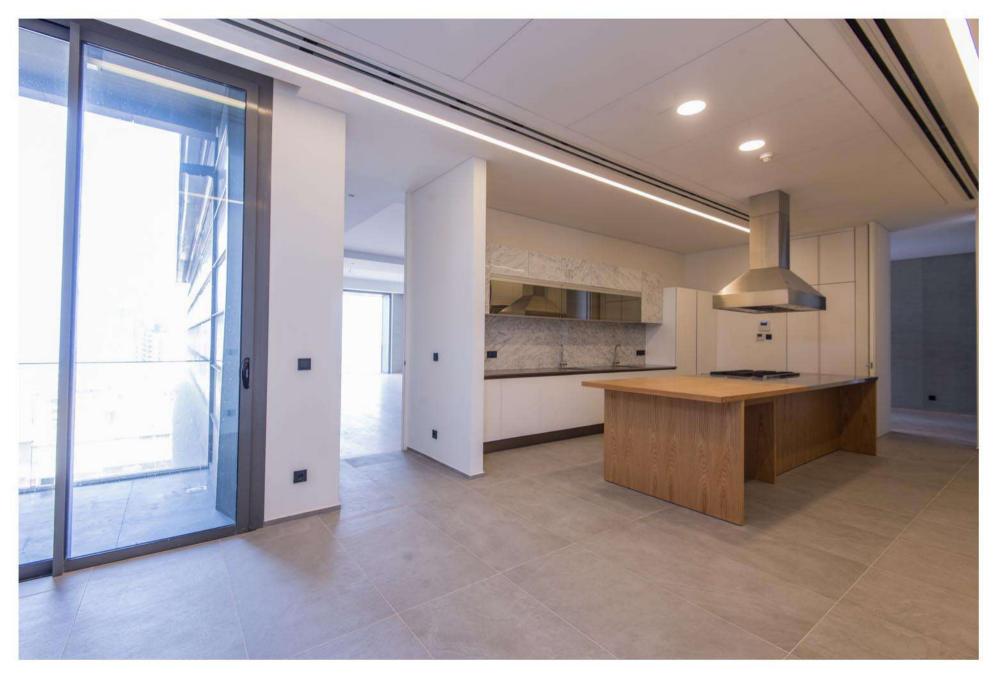

#### Includes:

- 200 m<sup>2</sup> Open Reception Area
- 4 Master Bedrooms
- High-End Kitchen + Appliances
- 1 Family Room
- 1 Guest Bathroom
- 2 Service Rooms + Bathroom
- 4 Parking Spots
- 1 Storage
- 1 Driver Room
- 1 Refrigerated Wine Locker

#### Specifications:

- ✓ VRV Air Conditioning
- ✓ Floor Heating
- ✓ Low-E Double Glazing Vitrocsa
  ✓ Marble Tiling in Reception Area
- ✓ Home Automation

- ✓ Italian Sanitary Fixtures (Boffi/Neve)
- ✓ VIKING Kitchen Appliances
- ✓ Wood Flooring in Bedrooms Area