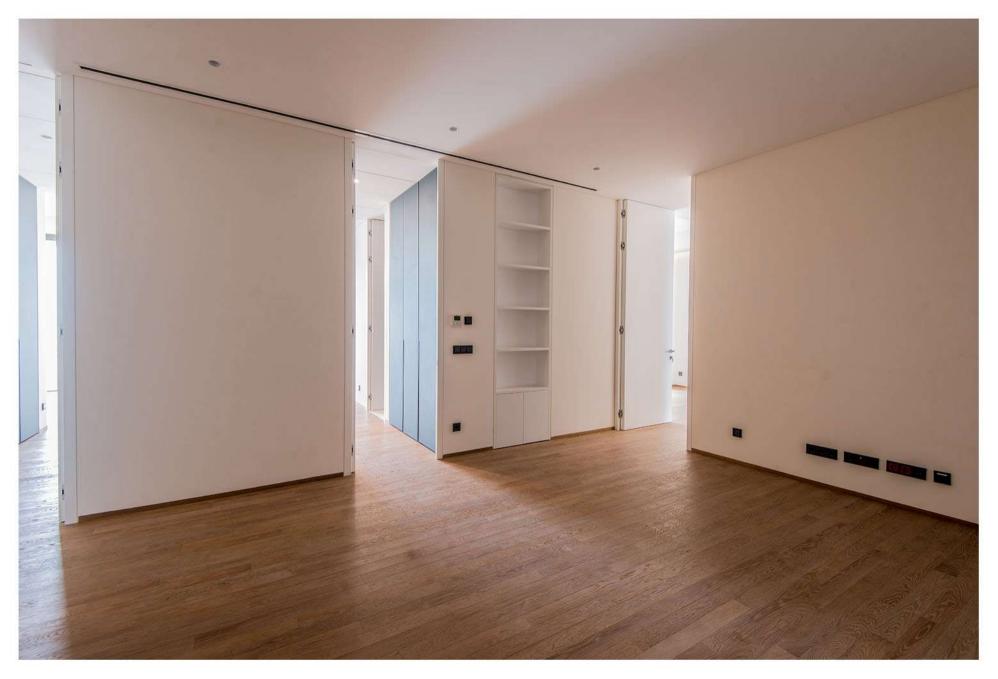

#### Includes:

- 200 m<sup>2</sup> Open Reception Area
- 4 Master Bedrooms
- High-End Kitchen + Appliances
- 1 Family Room
- 1 Guest Bathroom
- 2 Service Rooms + Bathroom
- 4 Parking Spots
- 1 Storage
- 1 Driver Room
- 1 Refrigerated Wine Locker

#### Specifications:

- ✓ VRV Air Conditioning
- ✓ Floor Heating
- ✓ Low-E Double Glazing Vitrocsa
  ✓ Marble Tiling in Reception Area
- ✓ Home Automation

- ✓ Italian Sanitary Fixtures (Boffi/Neve)
- ✓ VIKING Kitchen Appliances
- ✓ Wood Flooring in Bedrooms Area