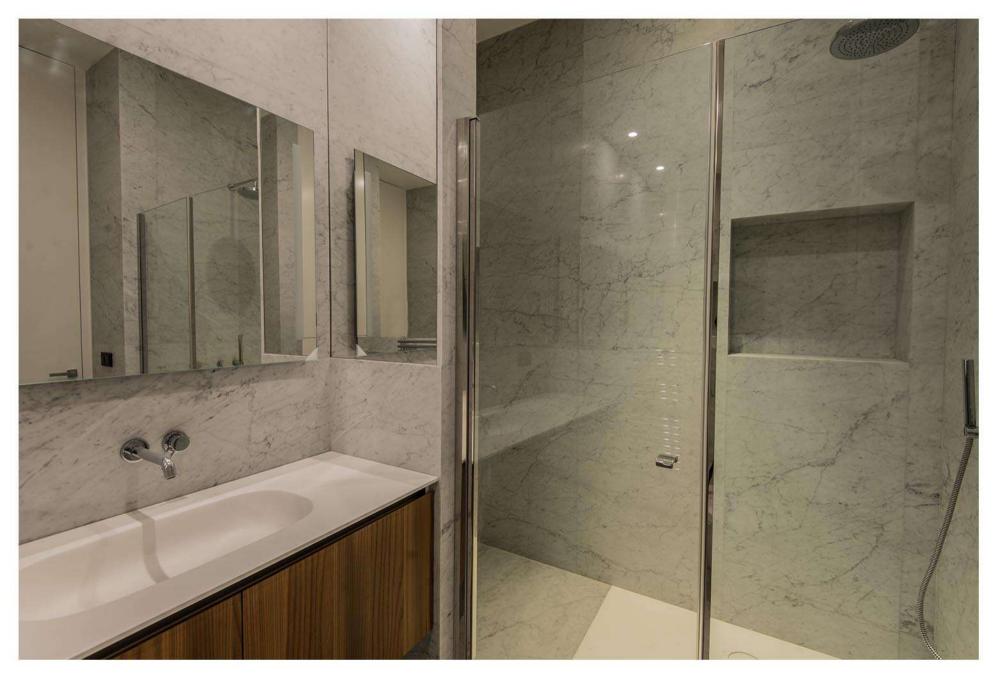

#### Specifications:

- ✓ VRV Air Conditioning
- ✓ Floor Heating
- ✓ Low-E Double Glazing Vitrocsa
  ✓ Marble Tiling in Reception Area
- ✓ Home Automation

- ✓ Italian Sanitary Fixtures (Boffi/Neve)
- ✓ VIKING Kitchen Appliances
- ✓ Wood Flooring in Bedrooms Area