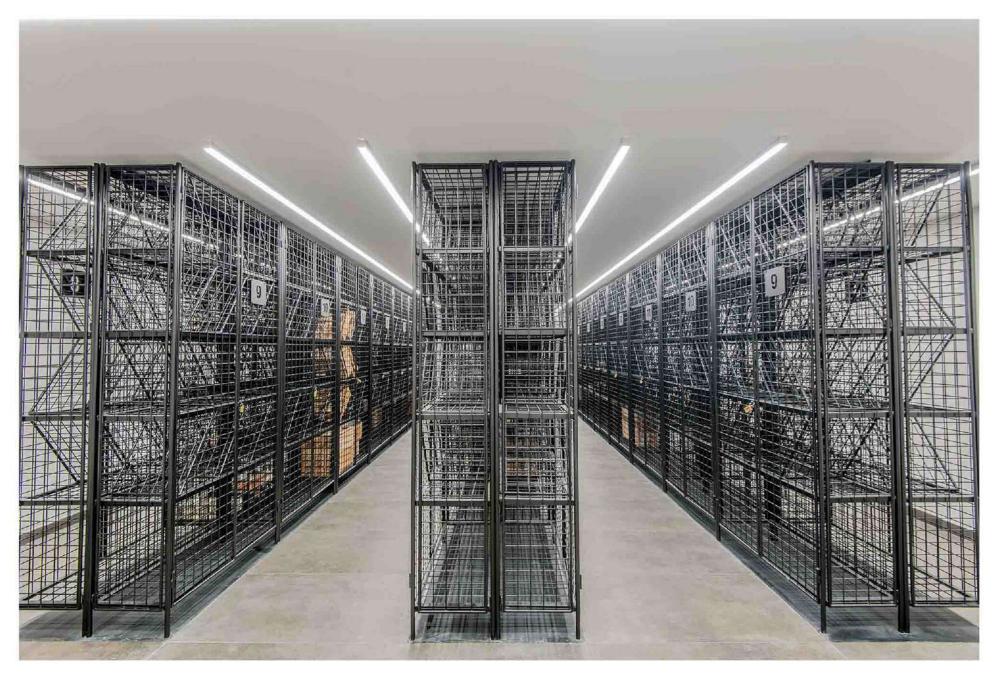

#### Includes:

- 200 m<sup>2</sup> Open Reception Area
- 4 Master Bedrooms
- High-End Kitchen + Appliances
- 1 Family Room
- 1 Guest Bathroom
- 2 Service Rooms + Bathroom
- 4 Parking Spots
- 1 Storage
- 1 Driver Room
- 1 Refrigerated Wine Locker