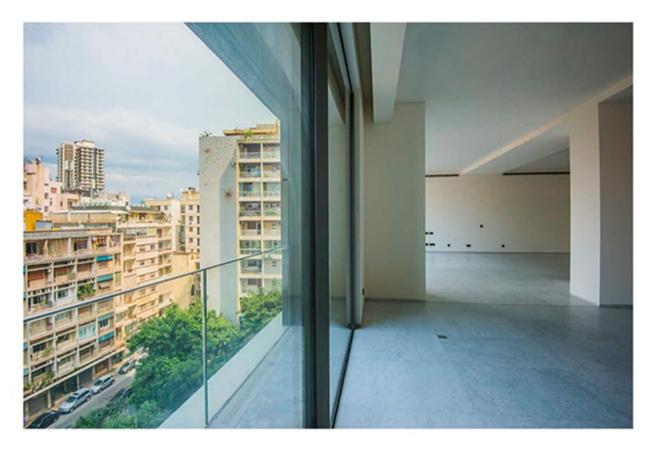

### 20|30 Apartment A6

Location: Block A - 6th Floor

Area: 600 m<sup>2</sup>

#### Includes:

- 200 m<sup>2</sup> Open Reception Area
- 4 Master Bedrooms
- High-End Kitchen + Appliances
- 1 Family Room
- 1 Guest Bathroom
- 2 Service Rooms + Bathroom
- 4 Parking Spots
- 1 Storage
- 1 Driver Room
- 1 Refrigerated Wine Locker



#### Specifications:

- ✓ VRV Air Conditioning
- ✓ Floor Heating
- ✓ Low-E Double Glazing Vitrocsa
  ✓ Marble Tiling in Reception Area
- ✓ Home Automation

- ✓ Italian Sanitary Fixtures (Boffi/Neve)
- ✓ VIKING Kitchen Appliances
- ✓ Wood Flooring in Bedrooms Area



#### JAMIL SAAB & CO

Sursock Tower tel/fax +96i 1333 544
Tabaris, Ashrafich info@jornilsaab.com jamissab.com

#### **GENERAL NOTES:**

1. THIS DRAWING IS THE COPYRIGHT OF JAMIL SAAB & PARTNERS AND MUST NOT BE RETAINED, COPIED OR USED WITHOUT THE ABOVE DEVELOPER'S AUTHORITY.

2. DO NOT SCALE FROM THE DRAWINGS.

3. ALL DIMENSIONS ARE IN MILLIMETERS AND LEVELS IN METERS UNLESS NOTED OTHERWISE. ALL DIMENSIONS TO BE VERIFIED ON SITE & APPROVED BY THE ENGINEER.

PROJECT:



DRAWING TITLE:

A6

FLOOR LAYOUT



















## 20