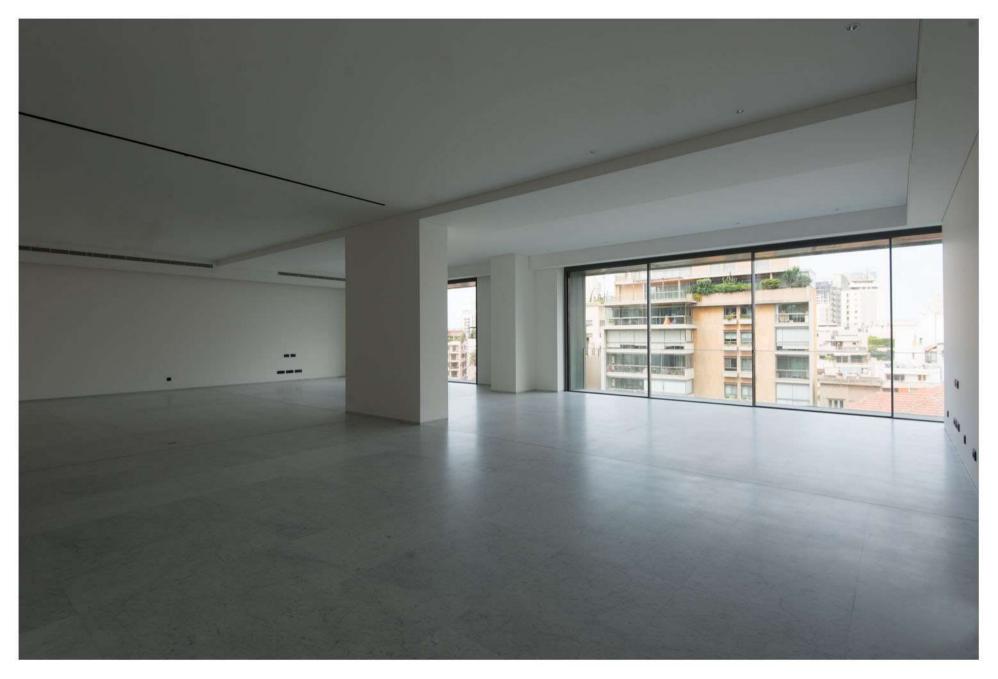

### 20|30 Apartment A6

Location: Block A - 6th Floor

Area: 600 m<sup>2</sup>

#### Includes:

- 200 m<sup>2</sup> Open Reception Area
- 4 Master Bedrooms
- High-End Kitchen + Appliances
- 1 Family Room
- 1 Guest Bathroom
- 2 Service Rooms + Bathroom
- 4 Parking Spots
- 1 Storage
- 1 Driver Room
- 1 Refrigerated Wine Locker

#### Specifications:

- ✓ VRV Air Conditioning
- ✓ Floor Heating
- ✓ Low-E Double Glazing Vitrocsa
  ✓ Marble Tiling in Reception Area
- ✓ Home Automation

- ✓ Italian Sanitary Fixtures (Boffi/Neve)
- ✓ VIKING Kitchen Appliances
- ✓ Wood Flooring in Bedrooms Area