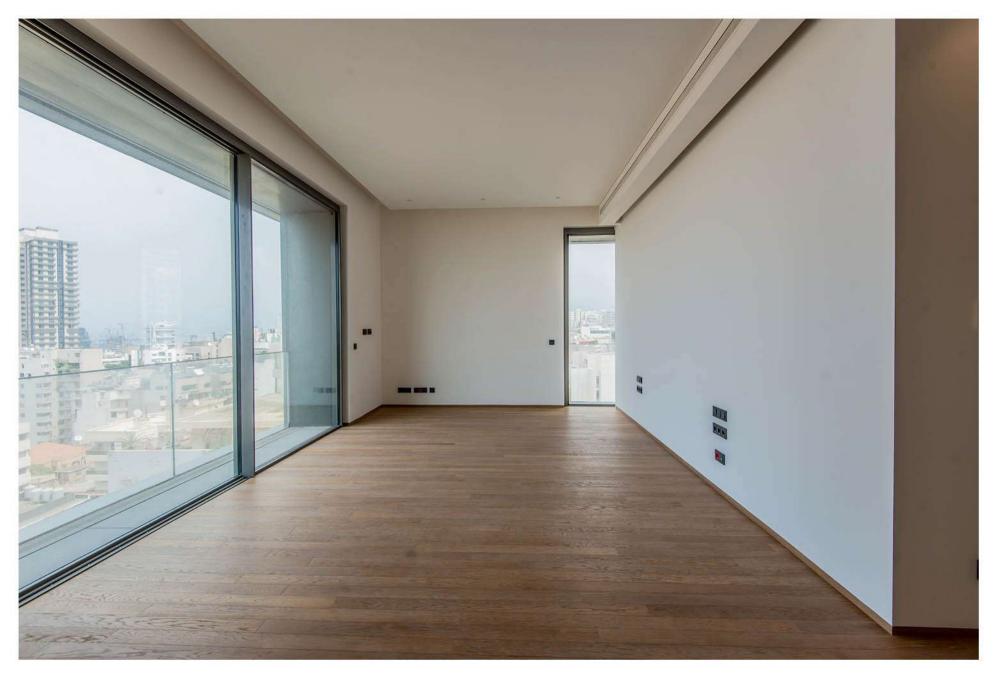

#### Includes:

- 200 m<sup>2</sup> Open Reception Area
- 4 Master Bedrooms
- High-End Kitchen + Appliances
- 1 Family Room
- 1 Guest Bathroom
- 2 Service Rooms + Bathroom
- 4 Parking Spots
- 1 Storage
- 1 Driver Room
- 1 Refrigerated Wine Locker

#### Specifications:

- ✓ VRV Air Conditioning
- ✓ Floor Heating
- ✓ Low-E Double Glazing Vitrocsa
  ✓ Marble Tiling in Reception Area
- ✓ Home Automation

- ✓ Italian Sanitary Fixtures (Boffi/Neve)
- ✓ VIKING Kitchen Appliances
- ✓ Wood Flooring in Bedrooms Area